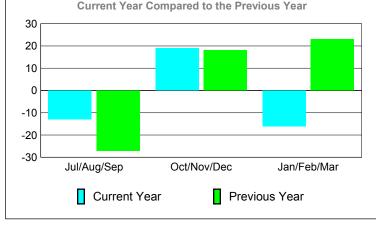

## YTD Status Quo Clubs 2009-2010

| MEMBERSHIP  |                           |             |             |         |             |
|-------------|---------------------------|-------------|-------------|---------|-------------|
|             | <u>Membership</u> Results |             |             |         | Membership  |
|             | 2009-2010                 |             |             |         | 2008-2009   |
|             |                           |             |             |         |             |
|             | Net                       | Actual      | Actual      | Gain/   | Gain/       |
|             | Memb                      | New         | Dropped     | Loss of | Loss of     |
| Month       | Goal                      | <u>Memb</u> | <u>Memb</u> | Memb    | <u>Memb</u> |
| Jul/Aug/Sep | -5                        | 26          | -39         | -13     | -27         |
| Oct/Nov/Dec | 35                        | 67          | -48         | 19      | 18          |
| Jan/Feb/Mar | 10                        | 28          | -44         | -16     | 23          |
| Totals      | 40                        | 121         | -131        | -10     | 14          |