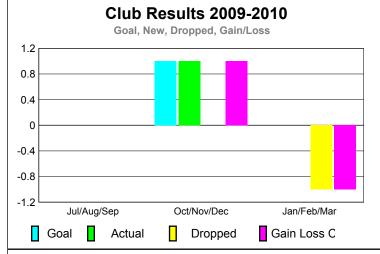

## GMT: TERRY GRAHAM Location: ONTARIO GMT CA: 2



**CLUBS** 





## YTD Status Quo Clubs 2009-2010



| MEMBERSHIP  |                           |             |             |         |             |
|-------------|---------------------------|-------------|-------------|---------|-------------|
|             | <u>Membership</u> Results |             |             |         | Membership  |
|             | 2009-2010                 |             |             |         | 2008-2009   |
|             |                           |             |             |         |             |
|             | Net                       | Actual      | Actual      | Gain/   | Gain/       |
|             | Memb                      | New         | Dropped     | Loss of | Loss of     |
| Month       | Goal                      | <u>Memb</u> | <u>Memb</u> | Memb    | <u>Me