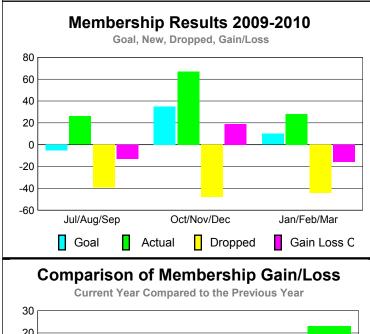

## YTD Status Quo Clubs 2009-2010

| MEMBERSHIP  |                           |             |             |         |             |
|-------------|---------------------------|-------------|-------------|---------|-------------|
|             | <u>Membership</u> Results |             |             |         | Membership  |
|             | 2009-2010                 |             |             |         | 2008-2009   |
|             |                           |             |             |         |             |
|             | Net                       | Actual      | Actual      | Gain/   | Gain/       |
|             | Memb                      | New         | Dropped     | Loss of | Loss of     |
| Month       | Goal                      | <u>Memb</u> | <u>Memb</u> | Memb    | <u>Memb</u> |
| Jul/Aug/Sep | -5                        | 26          | -39         | -13     | -27         |
| Oct/Nov/Dec | 35                        | 67          | -48         | 19      | 18          |
| Jan/Feb/Mar | 10                        | 28          | -44         | -16     | 23          |
| Totals      | 40                        | 121         | -131        | -10     | 14          |