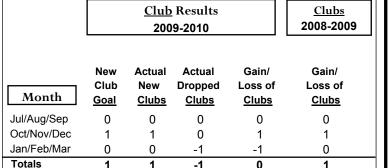

## GMT: TERRY GRAHAM Location: ONTARIO GMT CA: 2



**CLUBS** 





## YTD Status Quo Clubs 2009-2010



| MEMBERSHIP  |                           |             |             |         |             |
|-------------|---------------------------|-------------|-------------|---------|-------------|
|             | <u>Membership</u> Results |             |             |         | Membership  |
|             | 2009-2010                 |             |             |         | 2008-2009   |
|             |                           |             |             |         |             |
|             | Net                       | Actual      | Actual      | Gain/   | Gain/       |
|             | Memb                      | New         | Dropped     | Loss of | Loss of     |
| Month       | Goal                      | <u>Memb</u> | <u>Memb</u> | M