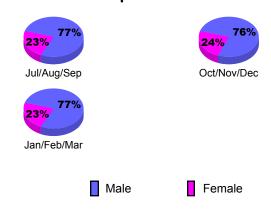

|                           |             |             |         |             |
|             | Net                       | Actual      | Actual      | Gain/   | Gain/       |
|             | Memb                      | New         | Dropped     | Loss of | Loss of     |
| Month       | Goal                      | <u>Memb</u> | <u>Memb</u> | Memb    | <u>Memb</u> |
| Jul/Aug/Sep | -5                        | 26          | -39         | -13     | -27         |
| Oct/Nov/Dec | 35                        | 67          | -48         | 19      | 18          |
| Jan/Feb/Mar | 10                        | 28          | -44         | -16     | 23          |
| Totals      | 40                        | 121         | -131        | -10     | 14          |





## **Gender Comparison 2009-2010**