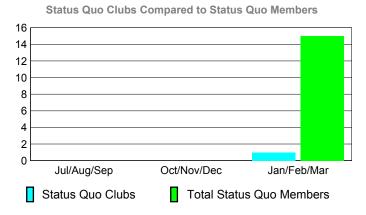

## YTD Status Quo Clubs 2009-2010

| MEMBERSHIP  |                           |             |             |         |             |
|-------------|---------------------------|-------------|-------------|---------|-------------|
|             | <u>Membership</u> Results |             |             |         | Membership  |
|             | 2009-2010                 |             |             |         | 2008-2009   |
|             |                           |             |             |         |             |
|             | Net                       | Actual      | Actual      | Gain/   | Gain/       |
|             | Memb                      | New         | Dropped     | Loss of | Loss of     |
| Month       | Goal                      | <u>Memb</u> | <u>Memb</u> | Memb    | <u>Memb</u> |
| Jul/Aug/Sep | -5                        | 26          | -39         | -13     | -27         |
| Oct/Nov/Dec | 35                        | 67          | -48         | 19      | 18          |
| Jan/Feb/Mar | 10                        | 28          | -44         | -16     | 23          |
| Totals      | 40                        | 121         | -131        | -10     | 14          |