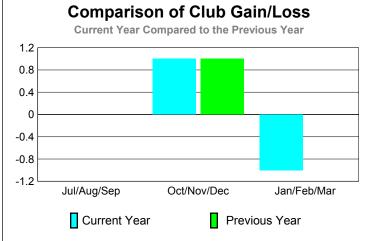

## GMT: TERRY GRAHAM Location: ONTARIO GMT CA: 2



**CLUBS** 





## YTD Status Quo Clubs 2009-2010



| MEMBERSHIP  |                           |             |             |         |             |
|-------------|---------------------------|-------------|-------------|---------|-------------|
|             | <u>Membership</u> Results |             |             |         | Membership  |
|             | 2009-2010                 |             |             |         | 2008-2009   |
|             |                           |             |             |         |             |
|             | Net                       | Actual      | Actual      | Gain/   | Gain/       |
|             | Memb                      | New         | Dropped     | Loss of | Loss of     |
| Month       | Goal                      | <u>Memb</u> | <u>Memb</u> | Memb    | <u>Memb